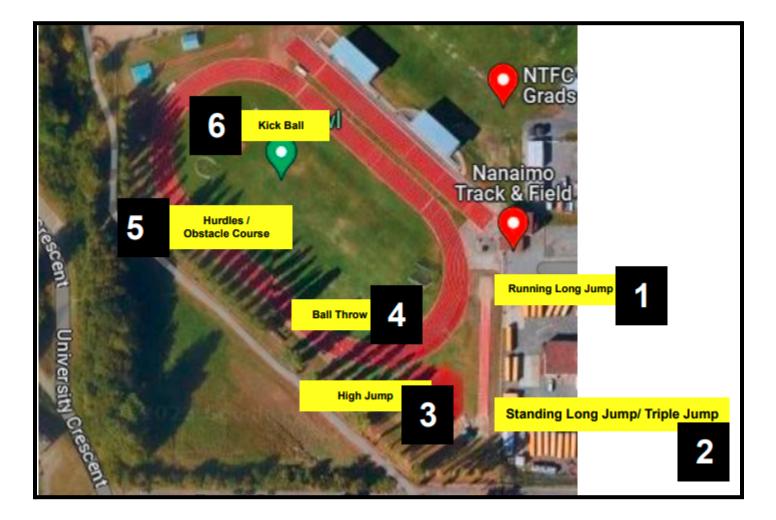

| TIME            | Grade Three Events                                                                            | Grade Four Events                                                                | Grade Five Events                                          | <b>Running Events</b> 80m, 100m, 400m. 800m                                                                                                                                                                   |  |  |
|-----------------|-----------------------------------------------------------------------------------------------|----------------------------------------------------------------------------------|------------------------------------------------------------|---------------------------------------------------------------------------------------------------------------------------------------------------------------------------------------------------------------|--|--|
|                 | 80m<br>400/800m<br>SLJ<br>Long Jump<br>Ball Throw                                             | 100m<br>400/800m<br>SLJ<br>Long Jump<br>Ball Throw                               | 100m<br>400/800m<br>Long Jump<br>Triple Jump<br>Ball Throw | Starter Starting Marshall  Timers - take turns walking down to get the marshalling sheets. Instructions: 80/100m races - each timer watches a LANE and times that LANE.                                       |  |  |
|                 | Standing Long Jump /TripleJump Location Take off marshall 2 Measurers Teacher writes distance | Running Long Jump P Take off marshall 2 Measurers 1 Rake Teacher writes distance |                                                            | watches a LANE and times that LANE. 400/800m: All runners will start at the same time. Timers will have popsicle sticks and tr 1-6 place time 400 will only do 1 lap whil the 800 girls will do a second lap. |  |  |
| 9:30-<br>10:30  |                                                                                               |                                                                                  |                                                            | Head timer:<br>Runners:                                                                                                                                                                                       |  |  |
| 10:45-<br>12:15 |                                                                                               |                                                                                  |                                                            | Head timer: Runners:                                                                                                                                                                                          |  |  |
| 12:45-<br>1:45  |                                                                                               |                                                                                  |                                                            | Head timer:<br>Runners:                                                                                                                                                                                       |  |  |
| 9:30<br>-1:45   | Ball Throw - Location Take off watcher 2 Measurers Teacher writes distance                    | High Jump (till 10:30 only) Location 2 2 bar setters Teacher writes distance     |                                                            | Hurdles / Obstacle Course Location 5                                                                                                                                                                          |  |  |
|                 | 9:30-1:45                                                                                     |                                                                                  |                                                            | 9:30-1:45                                                                                                                                                                                                     |  |  |

## SCHEDULE

|                  |               | Running<br>Long Jump                                                     | 80m / 100m | Relax<br>Station | Ball Throw | Hurdles/<br>Obstacle<br>Course | SLJ / Triple<br>Jump | High Jump/<br>Kickball? |  |
|------------------|---------------|--------------------------------------------------------------------------|------------|------------------|------------|--------------------------------|----------------------|-------------------------|--|
| 9:00 - 9:30      |               | Large Group Games - Parent volunteer Meeting to learn roles at stations  |            |                  |            |                                |                      |                         |  |
| 9:30 -<br>10:00  | Crew One      | 5 Girls                                                                  | 3 Boys     |                  | 3 Girls    | 4 Girls                        | 4 Boys               | 5 Boys                  |  |
| 10:00 -<br>10:30 |               | 3 Boys                                                                   |            | 3 Girls          | 4 Girls    | 4 Boys                         | 5 Boys               | 5 Girls                 |  |
| 10:30 -<br>10:45 |               | Break                                                                    |            |                  |            |                                |                      |                         |  |
| 10:45 -<br>11:15 | Crew Two      |                                                                          | 3 Girls    | 4 Girls          | 4 Boys     | 5 Boys                         | 5 Girls              | 3 Boys                  |  |
| 11:15 -<br>11:45 |               | 3 Girls                                                                  | 4 Girls    | 4 Boys           | 5 Boys     | 5 Girls                        | 3 Boys               |                         |  |
| 11:45 -<br>12:15 |               | 4 Girls                                                                  | 4 Boys     | 5 Boys           | 5 Girls    | 3 Boys                         |                      | 3 Girls                 |  |
| 12:15 -<br>12:45 |               | Lunch                                                                    |            |                  |            |                                |                      |                         |  |
| 12:45 -<br>1:15  | Crew<br>Three | 4 Boys                                                                   | 5 Boys     | 5 Girls          | 3 Boys     |                                | 3 Girls              | 4 Girls                 |  |
| 1:15 - 1:45      |               | 5 Boys                                                                   | 5 Girls    | 3 Boys           |            | 3 Girls                        | 4 Girls              | 4 Boys                  |  |
| 1:45 - 2:45      |               | Order: Gr 5, 4, 3 (B/G)<br>400 m and 800 m<br>Relays (4 x 100)(Optional) |            |                  |            |                                |                      |                         |  |